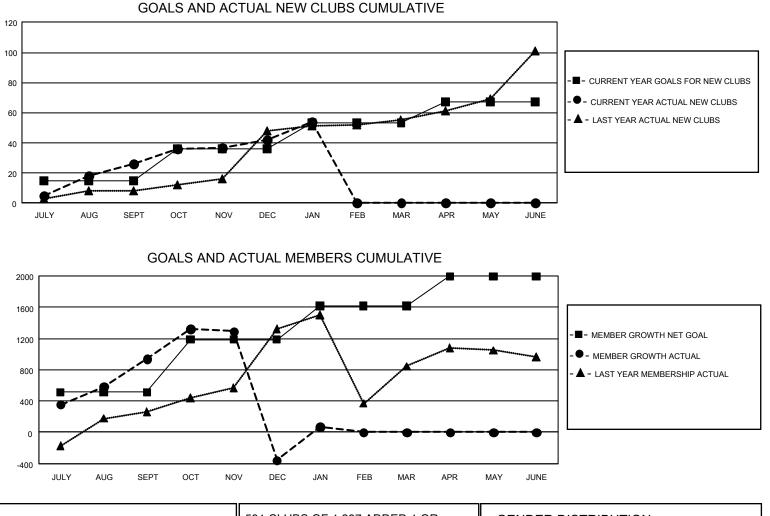

## GAT Constitutional Area 5 - English Speaking Areas

REPORT DOES NOT INCLUDE CLUBS IN UNDISTRICTED AREAS.

| Clubs                 |               |           |               | Members               |                        |                         |                                                    |
|-----------------------|---------------|-----------|---------------|-----------------------|------------------------|-------------------------|----------------------------------------------------|
| RESULTS FOR 2021-2022 |               |           |               | RESULTS FOR 2021-2022 |                        |                         |                                                    |
| QUARTER               | NEW CLUB GOAL | NEW CLUBS | DROPPED CLUBS | QUARTER MEME          | BER GROWTH NET<br>GOAL | MEMBER GROWTH<br>ACTUAL | DROPPED<br>MEMBERS ACTUAL<br>(including transfers) |
| JULY/AUG/SEPT         | 45            | 26        | 20            | JULY/AUG/SEPT         | 512                    | 2,019                   | 994                                                |
| OCT/NOV/DEC           | 63            | 16        | 42            | OCT/NOV/DEC           | 675                    | 1,395                   | 2,620                                              |
| JAN/FEB/MAR           | 51            | 12        | 6             | JAN/FEB/MAR           | 430                    | 947                     | 390                                                |
| APR/MAY/JUNE          | 42            | 0         | 0             | APR/MAY/JUNE          | 377                    | 0                       | 0                                                  |